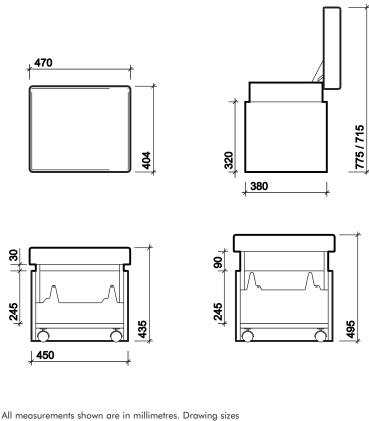

## to specify/order:

Please use the eight character reference shown below.

bathroom seat Bathroom seat 470 x 495 x 404mm - White

TA0901WH

**applications** Commercial, Domestic, Healthcare, Hotels and Leisure, Other, Special Needs.

**furniture colours** White

material Highly moisture resistant MDF.

All bathroom seat

All measurements shown are in millimetres. Drawing size are not to scale.

Lawton Road, Alsager, Stoke-on-Trent ST7 2DF, UK Tel: +44(0) 1270 879777 Fax: +44(0) 1270 873864 www.twyfordbathrooms.com UK Technical Helpline Tel: 0870 840 0437 Fax: 0870 840 0438