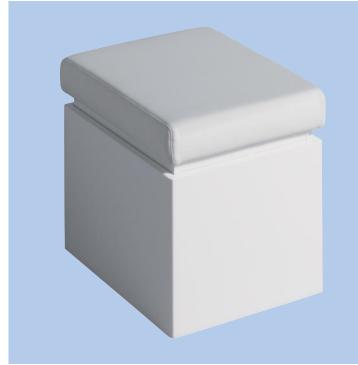

## all bathroom seat

smart wheelchair accessible bathroom seat with storage comes with castors that are resistant to movement when sat upon, for added safety

## to specify/order:

Please use the eight character reference shown below.

bathroom seat Bathroom seat 470 x 495 x 404mm - White

TA0901WH

**applications** Commercial, Domestic, Healthcare, Hotels and Leisure, Other, Special Needs.